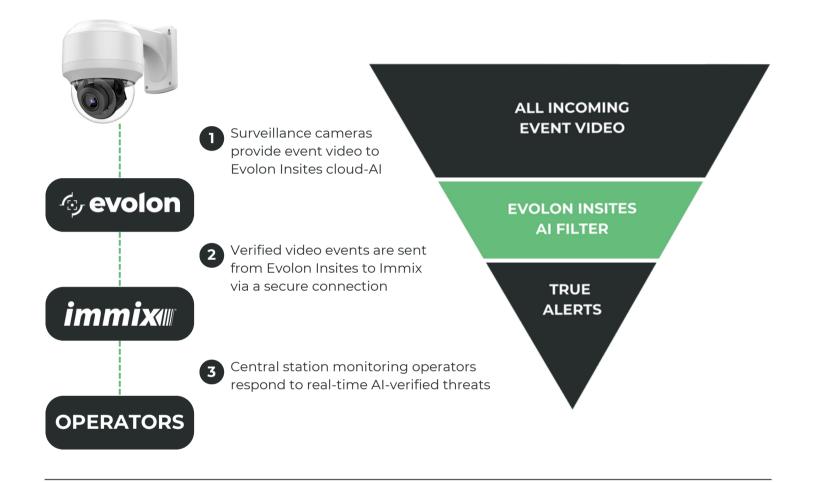

## HOW THE AI FILTER WORKS

## THE CHALLENGE

Video motion detection has significant limitations in outdoor environments that make it ineffective for reliable video monitoring response.

Automobile light reflections, rain, snow, blowing leaves, birds, and animals contribute to false alarms and undetected threats

The high degree of false motion events makes it difficult and labor-intensive for monitoring operators to filter through the noise and identify genuine threats to customer sites.

Monitoring stations across the USA are growing at a rapid rate.

Talented monitoring operators are challenging to recruit, train, and retain. Many monitoring stations are looking for technologies that can advance their threat response, improve operator effectiveness, and allow them to provide a more robust product to their customers.

### THE SOLUTION

Monitoring stations using Evolon Insites are seeing improved operator effectiveness, increased business growth with higher profit margins, and more accurate threat detection for an improved customer experience.

### **Supercharge Your Operators**

Sending only verified alerts to operators improves productivity, limits operator fatigue, improves team morale and empowers operators to make accurate and faster response decisions.

#### **Wow Your Customers**

Empower your customers to quickly find videos of interest across multiple sites and cameras. Easily search for vehicles, people, and behaviors such as loitering. Demonstrate your value with customer dashboards and reports that offer operational insights.

#### **Grow Your Monitoring Business**

Cloud-based AI requires no expensive on-site hardware.
Technicians can add cameras, NVRs, and video management systems quickly. You can deploy with as few as one camera and scale to thousands. With Evolon, you can grow on demand without hiring additional resources or locking into fixed contracts.