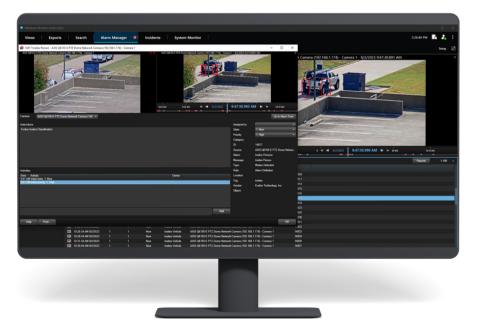

#### A Seamless Experience

What is truly unique and powerful about the Evolon Insites plug-in is that you can manage AI, view verified threats, execute complex automation commands, and conduct forensic searches without leaving the XProtect user experience.

#### **BENEFITS**

- Alert on intrusion events in real time and respond quickly.
- Reduce false alarms with accurate Al threat detection.
- Save time on forensic search investigations with metadata connected to Milestone's Smartclient
- Archive event video data with Evolon's long-term storage, without adding on hardware.