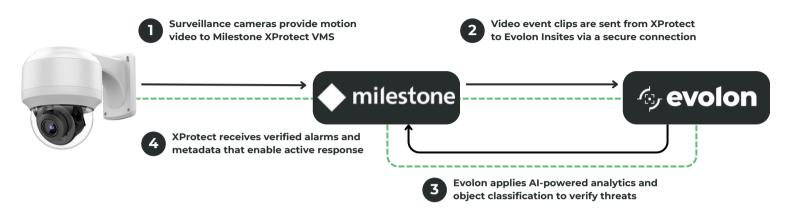

#### THE SOLUTION

Evolon Insites hosts cloud-based video AI to detect, classify, and alert only verified threats in challenging outdoor conditions. Designed as a simple plug-in, Evolon Insites turns a Milestone XProtect system into a proactive virtual guarding force to keep people and assets secure.

Milestone users can selectively deploy AI to one or many XProtectmanaged cameras in minutes.

#### A Seamless Experience

What is truly unique and powerful about the Evolon Insites plug-in is that you can manage AI, view verified threats, execute complex automation commands, and conduct forensic searches without leaving the XProtect user experience.

#### HOW THE INTEGRATION WORKS

Security operators can visually verify the threat and launch response automation Verified video alarm clips are stored long-term in the cloud for retrieval and compliance